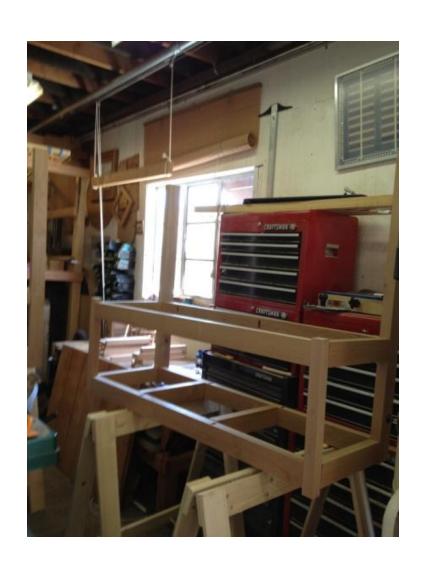

# Design and Build of a Breakfast Nook

Frank Ramsay 18 February 2024

#### **Breakfast Nook**



#### Wall Seat

#### **Wall Seat Bits**



#### Wall Unit Frame



#### Window Unit Frame



# Wall Unit Seat Assembly



# Wall Unit Frame Back Uprights Shaped



#### Wall Unit Back



#### Wall Seat Back



#### Wall Unit Back Outside



#### Back - inside



#### Wall Seat



#### Wall Unit Seat



#### Window Seat

#### Widow Seat Back



#### **Corner Seat**

# Fitting Frame



#### **Corner Unit**



#### Back corner of frame



#### Frame – before curve added



# Top transition curve



# Curved Top before shaping



#### **Corner Unit**



# Assembly



#### Seat



#### Back corner of seat



#### Bench

#### Bench



#### **Table**

#### **Table Bits**



#### Table Underside



#### Complete Table Leg Assembly



# Table Top



#### **Underside of Table**



# Table Top Edge



# Complete Table Top



#### **Table Finished**



#### **End of Construction**

# Togeth