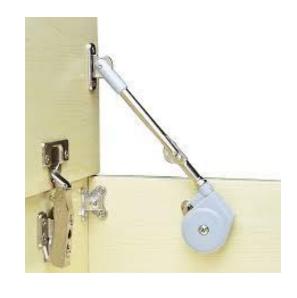

Back Uprights Shaped



#### Wall Unit Back



#### Wall Seat Back



#### Wall Unit Back Outside



#### Back - inside



#### Wall Seat



#### Wall Unit Seat



#### Window Seat

#### Widow Seat Back



#### **Corner Seat**

# Fitting Frame



#### **Corner Unit**



#### Back corner of frame



#### Frame – before curve added



# Top transition curve



# Curved Top before shaping



#### **Corner Unit**



# Assembly



#### Seat



#### Back corner of seat



#### Bench

#### Bench



#### **Table**

#### **Table Bits**



#### Table Underside



#### Complete Table Leg Assembly



# Table Top



#### **Underside of Table**



# Table Top Edge



# Complete Table Top



#### **Table Finished**



#### **End of Construction**

# Together at last



#### Installed



#### Hardware





SOSS Barrel Hinge Morinbo Lid Stay

# Media Unit Designed to match the Nook