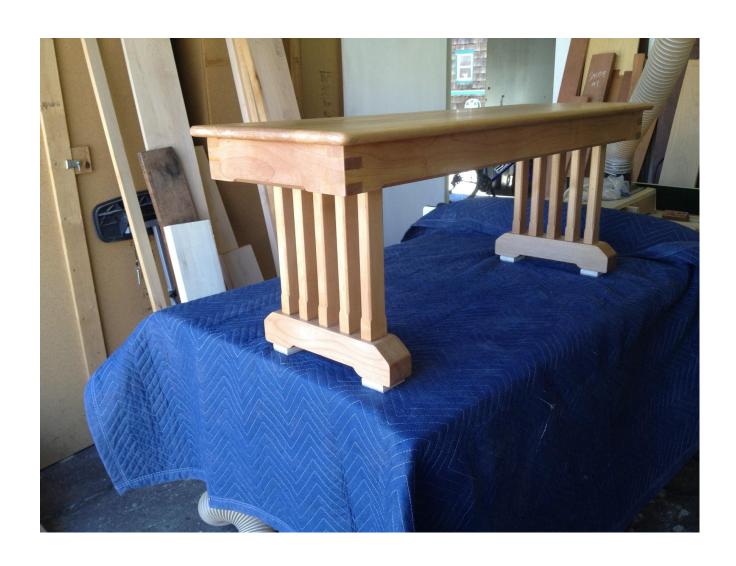

# Design and Build of a Breakfast Nook

Frank Ramsay 18 February 2024

#### **Breakfast Nook**



#### Wall Seat

#### **Wall Seat Bits**



#### Wall Unit Frame



#### Window Unit Frame



# Wall Unit Seat Assembly



# Wall Unit Frame Back Uprights Shaped



#### Wall Unit Back



#### Wall Seat Back



#### Wall Unit Back Outside



#### Back - inside



#### Wall Seat



#### Wall Unit Seat



#### Window Seat

#### Widow Seat Back



#### **Corner Seat**

# Fitting Frame



#### **Corner Unit**



#### Back corner of frame



#### Frame – before curve added



# Top transition curve



# Curved Top before shaping



#### **Corner Unit**



# Assembly



#### Seat



#### Back corner of seat



#### Bench

#### Bench



#### **Table**

#### **Table Bits**



#### Table Underside



#### Complete Table Leg Assembly



# Table Top



#### **Underside of Table**



# Table Top Edge



# Complete Table Top



#### **Table Finished**



#### **End of Construction**

# Together at last



#### Installed



#### Hardware





SOSS Barrel Hinge Morinbo Lid Stay

# Media Unit Designed to match the Nook