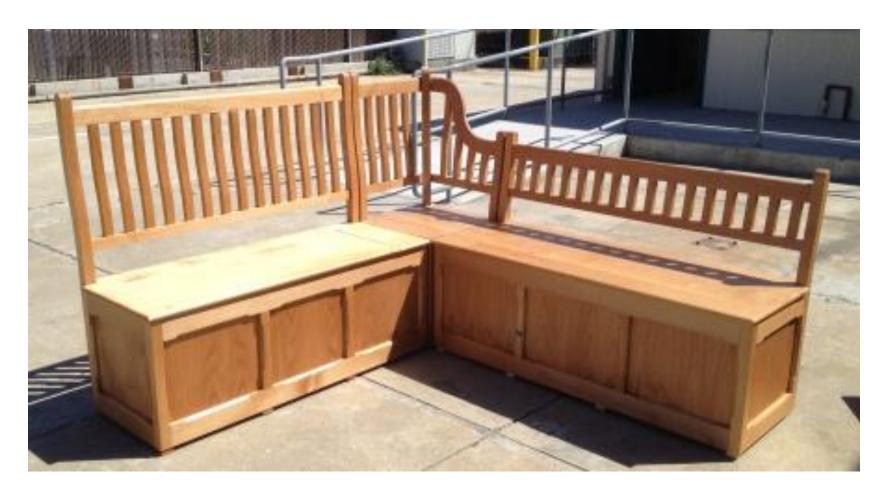

t Seat Assembly



# Wall Unit Frame Back Uprights Shaped



#### Wall Unit Back



#### Wall Seat Back



#### Wall Unit Back Outside



#### Back - inside



#### Wall Seat



#### Wall Unit Seat



#### Window Seat

#### Widow Seat Back



#### **Corner Seat**

# Fitting Frame



#### **Corner Unit**



#### Back corner of frame



#### Frame – before curve added



# Top transition curve



# Curved Top before shaping



#### **Corner Unit**



# Assembly



#### Seat



#### Back corner of seat



#### Bench

#### Bench



#### **Table**

#### **Table Bits**



#### Table Underside



#### Complete Table Leg Assembly



# Table Top



#### **Underside of Table**



# Table Top Edge



# Complete Table Top



#### **Table Finished**



#### **End of Construction**

# Together at last



#### Installed



#### Hardware





SOSS Barrel Hinge Morinbo Lid Stay

# Media Unit Designed to match the Nook