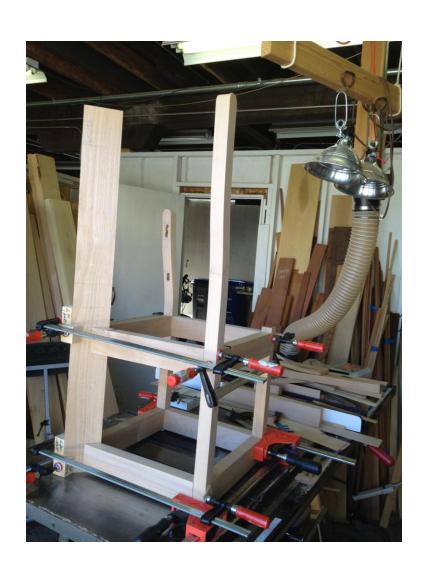

# Design and Build of a Breakfast Nook

Frank Ramsay 18 February 2024

#### **Breakfast Nook**



#### Wall Seat

#### **Wall Seat Bits**



#### Wall Unit Frame



#### Window Unit Frame



# Wall Unit Seat Assembly



# Wall Unit Frame Back Uprights Shaped



#### Wall Unit Back



#### Wall Seat Back



#### Wall Unit Back Outside



#### Back - inside



#### Wall Seat



#### Wall Unit Seat



#### Window Seat

#### Widow Seat Back



#### **Corner Seat**

# Fitting Frame



#### **Corner Unit**



#### Back corner of frame



#### Frame – before curve added



# Top transition curve



# Curved Top before shaping



#### **Corner Unit**



# Assembly



#### Seat



#### Back corner of seat



#### Bench

#### Bench



#### **Table**

#### **Table Bits**



#### Table Underside



#### Complete Table Leg Assembly



# Table Top



#### **Underside of Table**



# Table Top Edge



# Complete Table Top



#### **Table Finished**



#### **End of Construction**

# Together at last



#### Installed



#### Hardware





SOSS Barrel Hinge Morinbo Lid Stay

# Media Unit Designed to match the Nook