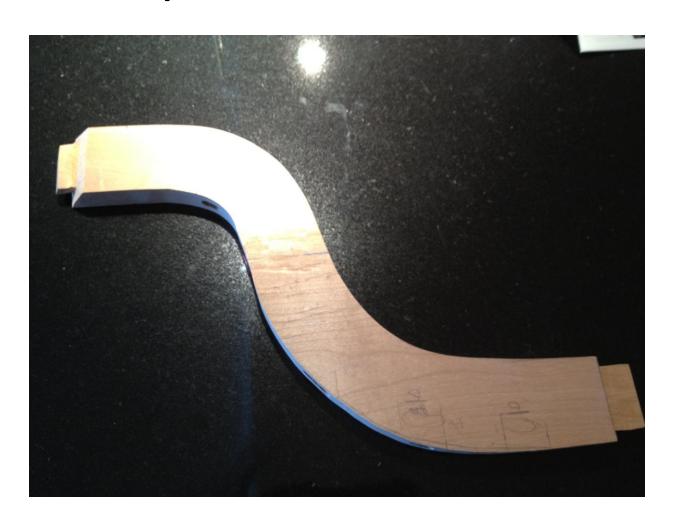

# Design and Build of a Breakfast Nook

Frank Ramsay 18 February 2024

#### **Breakfast Nook**



#### Wall Seat

#### **Wall Seat Bits**



#### Wall Unit Frame



#### Window Unit Frame



# Wall Unit Seat Assembly



# Wall Unit Frame Back Uprights Shaped



#### Wall Unit Back



#### Wall Seat Back



#### Wall Unit Back Outside



#### Back - inside



#### Wall Seat



#### Wall Unit Seat



#### Window Seat

#### Widow Seat Back



#### **Corner Seat**

# Fitting Frame



#### **Corner Unit**



#### Back corner of frame



#### Frame – before curve added



# Top transition curve



# Curved Top before shaping



#### **Corner Unit**



# Assembly



#### Seat



#### Back corner of seat



#### Bench

#### Bench



#### **Table**

#### **Table Bits**



#### Table Underside



#### Complete Table Leg Assembly



# Table Top



#### **Underside of Table**



# Table Top Edge



# Complete Table Top



#### **Table Finished**



#### **End of Construction**

# Together at last



#### Installed



#### Hardware





SOSS Barrel Hinge Morinbo Lid Stay

# Media Unit Designed to match the Nook