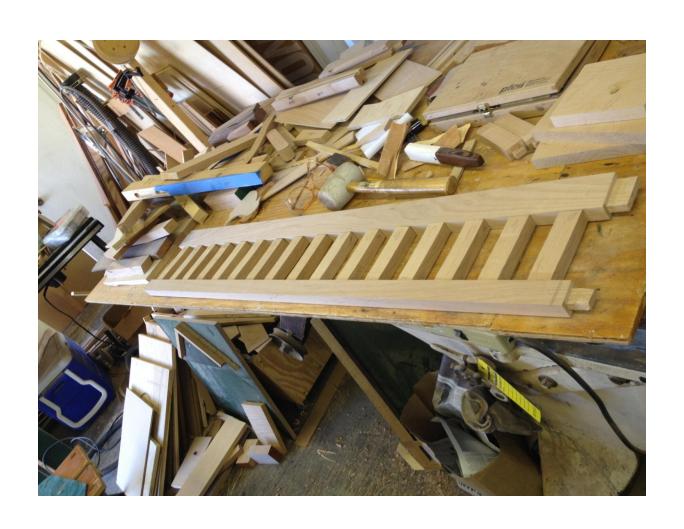

# Design and Build of a Breakfast Nook

Frank Ramsay 18 February 2024

#### **Breakfast Nook**



#### Wall Seat

#### **Wall Seat Bits**



#### Wall Unit Frame



#### Window Unit Frame



# Wall Unit Seat Assembly



# Wall Unit Frame Back Uprights Shaped



#### Wall Unit Back



#### Wall Seat Back



#### Wall Unit Back Outside



#### Back - inside



#### Wall Seat



#### Wall Unit Seat



#### Window Seat

#### Widow Seat Back



#### **Corner Seat**

# Fitting Frame



#### **Corner Unit**



#### Back corner of frame



#### Frame – before curve added



# Top transition curve



# Curved Top before shaping



#### **Corner Unit**



# Assembly



#### Seat



#### Back corner of seat



#### Bench

#### Bench



#### **Table**

#### **Table Bits**



#### Table Underside



#### Complete Table Leg Assembly



# Table Top



#### **Underside of Table**



# Table Top Edge



# Complete Table Top



#### **Table Finished**



#### **End of Construction**

# Together at last



#### Installed



#### Hardware





SOSS Barrel Hinge Morinbo Lid Stay

# Media Unit Designed to match the Nook