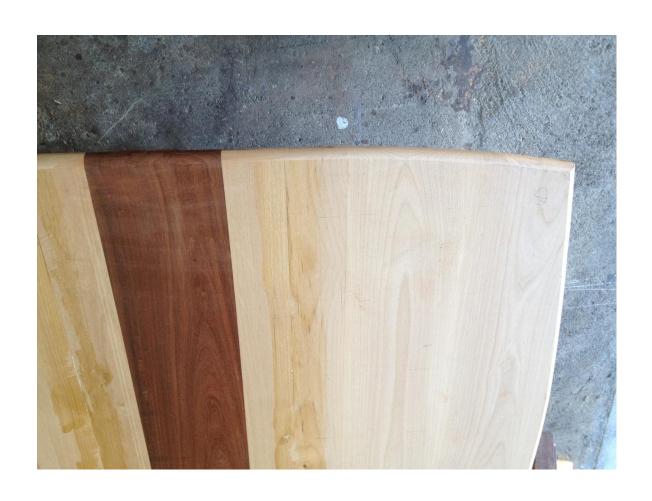

#### Wall Seat

#### **Wall Seat Bits**



#### Wall Unit Frame



#### Window Unit Frame



# Wall Unit Seat Assembly



# Wall Unit Frame Back Uprights Shaped



#### Wall Unit Back



#### Wall Seat Back



#### Wall Unit Back Outside



#### Back - inside



#### Wall Seat



#### Wall Unit Seat



#### Window Seat

#### Widow Seat Back



#### **Corner Seat**

# Fitting Frame



#### **Corner Unit**



#### Back corner of frame



#### Frame – before curve added



# Top transition curve



# Curved Top before shaping



#### **Corner Unit**



# Assembly



#### Seat



#### Back corner of seat



#### Bench

#### Bench



#### **Table**

#### **Table Bits**



#### Table Underside



#### Complete Table Leg Assembly



# Table Top



#### **Underside of Table**



# Table Top Edge



# Complete Table Top



#### **Table Finished**



#### **End of Construction**

# Together at last



#### Installed



#### Hardware





SOSS Barrel Hinge Morinbo Lid Stay

# Media Unit Designed to match the Nook