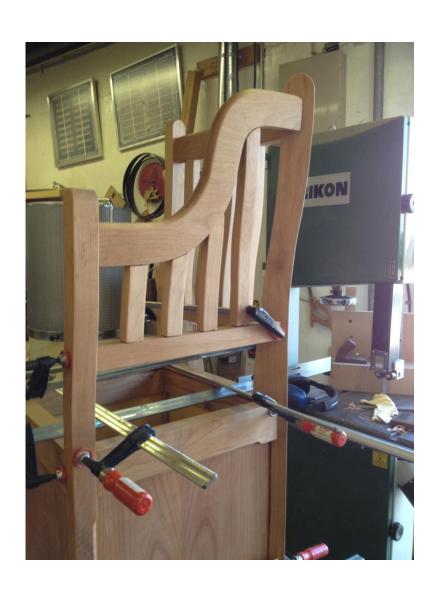

# Design and Build of a Breakfast Nook

Frank Ramsay 18 February 2024

#### **Breakfast Nook**



#### Wall Seat

#### **Wall Seat Bits**



#### Wall Unit Frame



#### Window Unit Frame



# Wall Unit Seat Assembly



# Wall Unit Frame Back Uprights Shaped



#### Wall Unit Back



#### Wall Seat Back



#### Wall Unit Back Outside



#### Back - inside



#### Wall Seat



#### Wall Unit Seat



#### Window Seat

#### Widow Seat Back



#### **Corner Seat**

# Fitting Frame



#### **Corner Unit**



#### Back corner of frame



#### Frame – before curve added



# Top transition curve



# Curved Top before shaping



#### **Corner Unit**



# Assembly



#### Seat



#### Back corner of seat



#### Bench

#### Bench



#### **Table**

#### **Table Bits**



#### Table Underside



#### Complete Table Leg Assembly



# Table Top



#### **Underside of Table**



# Table Top Edge



# Complete Table Top



#### **Table Finished**



#### **End of Construction**

# Together at last



#### Installed



#### Hardware





SOSS Barrel Hinge Morinbo Lid Stay

# Media Unit Designed to match the Nook