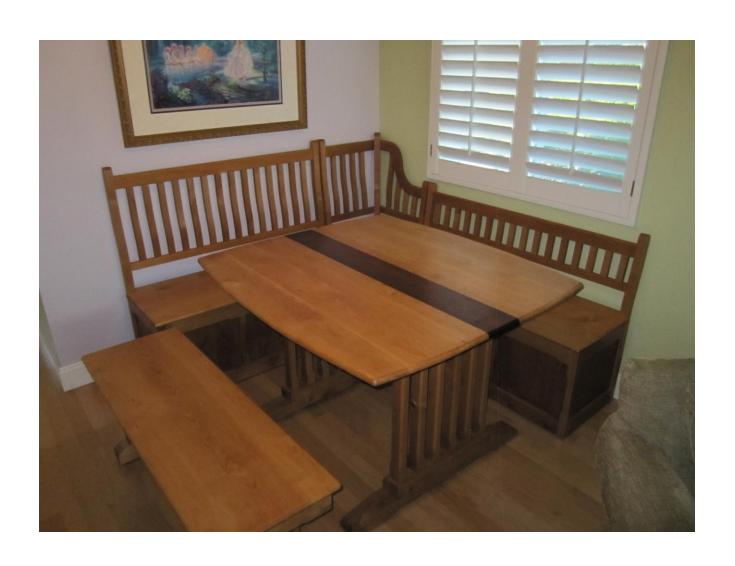

# Design and Build of a Breakfast Nook

Frank Ramsay 18 February 2024

#### **Breakfast Nook**



#### Wall Seat

#### **Wall Seat Bits**



#### Wall Unit Frame



#### Window Unit Frame



# Wall Unit Seat Assembly



# Wall Unit Frame Back Uprights Shaped



#### Wall Unit Back



#### Wall Seat Back



#### Wall Unit Back Outside



#### Back - inside



#### Wall Seat



#### Wall Unit Seat



#### Window Seat

#### Widow Seat Back



#### **Corner Seat**

# Fitting Frame



#### **Corner Unit**



#### Back corner of frame



#### Frame – before curve added



# Top transition curve



# Curved Top before shaping



#### **Corner Unit**



# Assembly



#### Seat



#### Back corner of seat



#### Bench

#### Bench



#### **Table**

#### **Table Bits**



#### Table Underside



#### Complete Table Leg Assembly



# Table Top



#### **Underside of Table**



# Table Top Edge