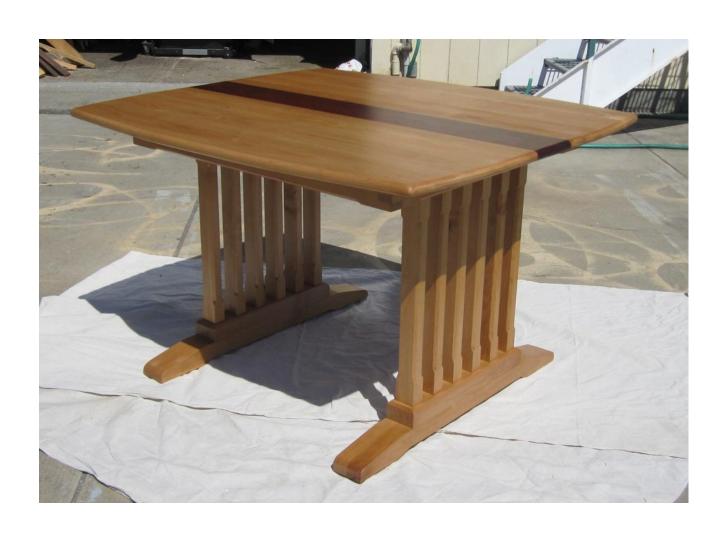

l Unit Frame



#### Window Unit Frame



# Wall Unit Seat Assembly



# Wall Unit Frame Back Uprights Shaped



#### Wall Unit Back



#### Wall Seat Back



#### Wall Unit Back Outside



#### Back - inside



#### Wall Seat



#### Wall Unit Seat



#### Window Seat

#### Widow Seat Back



#### **Corner Seat**

# Fitting Frame



#### **Corner Unit**



#### Back corner of frame



#### Frame – before curve added



# Top transition curve



# Curved Top before shaping



#### **Corner Unit**



# Assembly



#### Seat



#### Back corner of seat



#### Bench

#### Bench



#### **Table**

#### **Table Bits**



#### Table Underside



#### Complete Table Leg Assembly



# Table Top



#### **Underside of Table**



# Table Top Edge



# Complete Table Top



#### **Table Finished**



#### **End of Construction**

# Together at last



#### Installed



#### Hardware





SOSS Barrel Hinge Morinbo Lid Stay

# Media Unit Designed to match the Nook