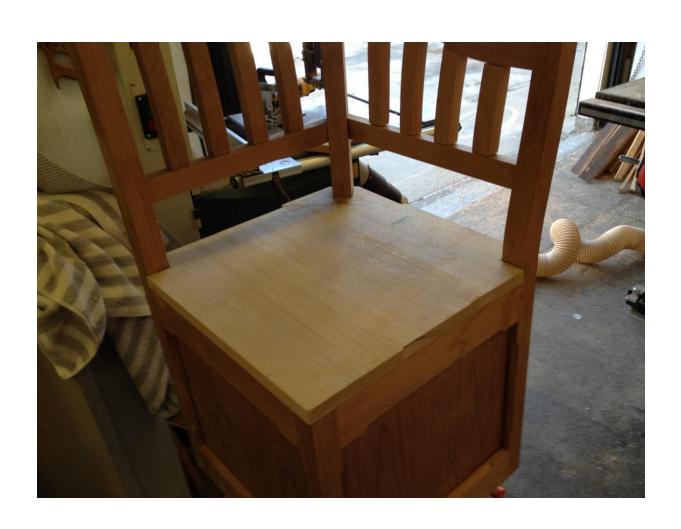

# Design and Build of a Breakfast Nook

Frank Ramsay 18 February 2024

#### **Breakfast Nook**



#### Wall Seat

#### **Wall Seat Bits**



#### Wall Unit Frame



#### Window Unit Frame



# Wall Unit Seat Assembly



# Wall Unit Frame Back Uprights Shaped



#### Wall Unit Back



#### Wall Seat Back



#### Wall Unit Back Outside



#### Back - inside



#### Wall Seat



#### Wall Unit Seat



#### Window Seat

#### Widow Seat Back



#### **Corner Seat**

# Fitting Frame



#### **Corner Unit**



#### Back corner of frame



#### Frame – before curve added



# Top transition curve



# Curved Top before shaping



#### **Corner Unit**



# Assembly



#### Seat



#### Back corner of seat



#### Bench

#### Bench



#### **Table**

#### **Table Bits**



#### Table Underside



#### Complete Table Leg Assembly



# Table Top



#### **Underside of Table**



# Table Top Edge



# Complete Table Top



#### **Table Finished**



#### **End of Construction**

# Together at last



#### Installed



#### Hardware





SOSS Barrel Hinge Morinbo Lid Stay

# Media Unit Designed to match the Nook