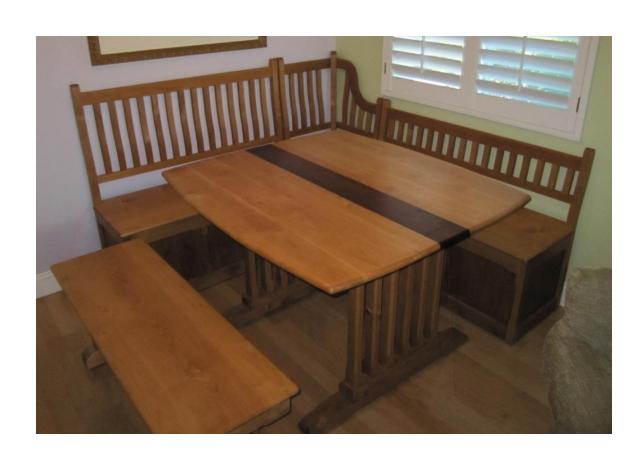

# Wall Unit Frame Back Uprights Shaped



#### Wall Unit Back



#### Wall Seat Back



#### Wall Unit Back Outside



#### Back - inside



#### Wall Seat



#### Wall Unit Seat



#### Window Seat

#### Widow Seat Back



#### **Corner Seat**

# Fitting Frame



#### **Corner Unit**



#### Back corner of frame



#### Frame – before curve added



# Top transition curve



# Curved Top before shaping



#### **Corner Unit**



# Assembly



#### Seat



#### Back corner of seat



#### Bench

#### Bench



#### **Table**

#### **Table Bits**



#### Table Underside



#### Complete Table Leg Assembly



# Table Top



#### **Underside of Table**



# Table Top Edge



# Complete Table Top



#### **Table Finished**



#### **End of Construction**

# Together at last



#### Installed



#### Hardware





SOSS Barrel Hinge Morinbo Lid Stay

# Media Unit Designed to match the Nook