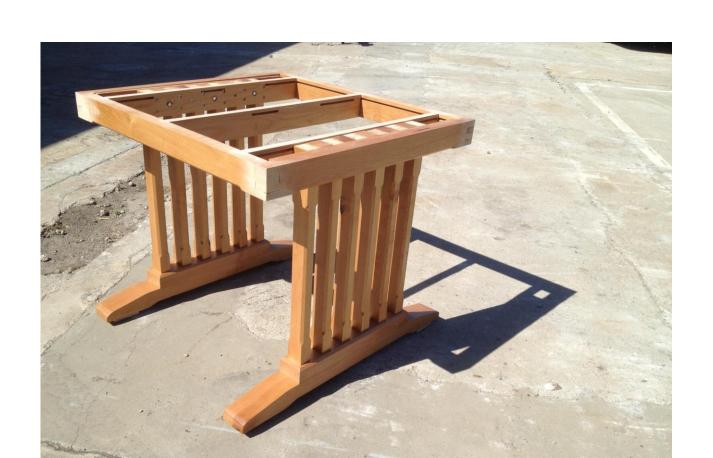

t Nook

Frank Ramsay 18 February 2024

#### **Breakfast Nook**



#### Wall Seat

#### **Wall Seat Bits**



#### Wall Unit Frame



#### Window Unit Frame



# Wall Unit Seat Assembly



# Wall Unit Frame Back Uprights Shaped



#### Wall Unit Back



#### Wall Seat Back



#### Wall Unit Back Outside



#### Back - inside



#### Wall Seat



#### Wall Unit Seat



#### Window Seat

#### Widow Seat Back



#### **Corner Seat**

# Fitting Frame



#### **Corner Unit**



#### Back corner of frame



#### Frame – before curve added



# Top transition curve



# Curved Top before shaping



#### **Corner Unit**



# Assembly



#### Seat



#### Back corner of seat



#### Bench

#### Bench



#### **Table**

#### **Table Bits**



#### Table Underside



#### Complete Table Leg Assembly



# Table Top



#### **Underside of Table**



# Table Top Edge



# Complete Table Top



#### **Table Finished**



#### **End of Construction**

# Together at last



#### Installed



#### Hardware





SOSS Barrel Hinge Morinbo Lid Stay

# Media Unit Designed to match the Nook