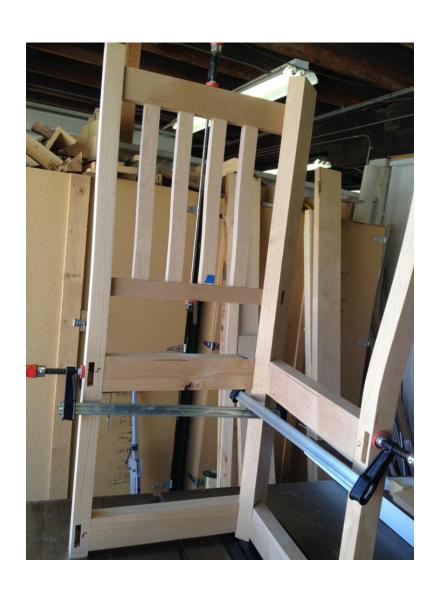

# Design and Build of a Breakfast Nook

Frank Ramsay 18 February 2024

#### **Breakfast Nook**



#### Wall Seat

#### **Wall Seat Bits**



#### Wall Unit Frame



#### Window Unit Frame



# Wall Unit Seat Assembly



# Wall Unit Frame Back Uprights Shaped



#### Wall Unit Back



#### Wall Seat Back



#### Wall Unit Back Outside



#### Back - inside



#### Wall Seat



#### Wall Unit Seat



#### Window Seat

#### Widow Seat Back



#### **Corner Seat**

# Fitting Frame



#### **Corner Unit**



#### Back corner of frame



#### Frame – before curve added



# Top transition curve



# Curved Top before shaping



#### **Corner Unit**



# Assembly



#### Seat



#### Back corner of seat



#### Bench

#### Bench



#### **Table**

#### **Table Bits**



#### Table Underside



#### Complete Table Leg Assembly



# Table Top



#### **Underside of Table**



# Table Top Edge



# Complete Table Top



#### **Table Finished**



#### **End of Construction**

# Together at last



#### Installed



#### Hardware





SOSS Barrel Hinge Morinbo Lid Stay

# Media Unit Designed to match the Nook