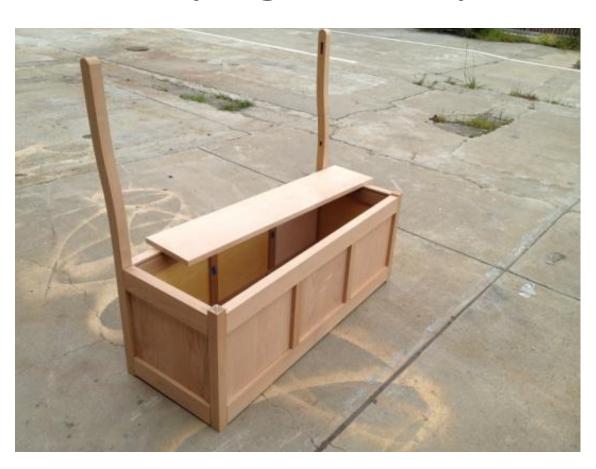

# Design and Build of a Breakfast Nook

Frank Ramsay 18 February 2024

#### **Breakfast Nook**



#### Wall Seat

#### **Wall Seat Bits**



#### Wall Unit Frame



#### Window Unit Frame



# Wall Unit Seat Assembly



# Wall Unit Frame Back Uprights Shaped



#### Wall Unit Back



#### Wall Seat Back



#### Wall Unit Back Outside



#### Back - inside



#### Wall Seat



#### Wall Unit Seat



#### Window Seat

#### Widow Seat Back



#### **Corner Seat**

# Fitting Frame



#### **Corner Unit**



#### Back corner of frame



#### Frame – before curve added



# Top transition curve



# Curved Top before shaping



#### **Corner Unit**



# Assembly



#### Seat



#### Back corner of seat



#### Bench

#### Bench



#### **Table**

#### **Table Bits**



#### Table Underside



#### Complete Table Leg Assembly



# Table Top



#### **Underside of Table**



# Table Top Edge



# Complete Table Top



#### **Table Finished**



#### **End of Construction**

# Together at last



#### Installed



#### Hardware





SOSS Barrel Hinge Mo