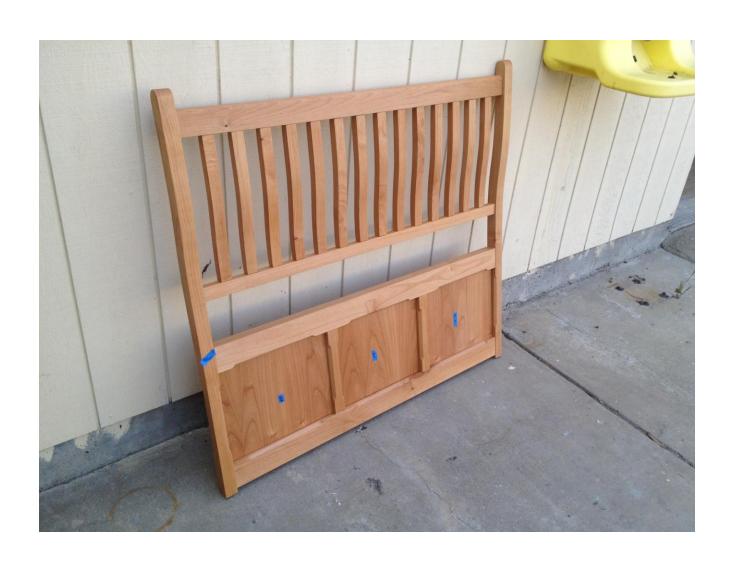

# Design and Build of a Breakfast Nook

Frank Ramsay 18 February 2024

#### **Breakfast Nook**



#### Wall Seat

#### **Wall Seat Bits**



#### Wall Unit Frame



#### Window Unit Frame



# Wall Unit Seat Assembly



# Wall Unit Frame Back Uprights Shaped



#### Wall Unit Back



#### Wall Seat Back



#### Wall Unit Back Outside



#### Back - inside



#### Wall Seat



#### Wall Unit Seat



#### Window Seat

#### Widow Seat Back



#### **Corner Seat**

# Fitting Frame



#### **Corner Unit**



#### Back corner of frame



#### Frame – before curve added



# Top transition curve



# Curved Top before shaping



#### **Corner Unit**



# Assembly



#### Seat



#### Back corner of seat



#### Bench

#### Bench



#### **Table**

#### **Table Bits**



#### Table Underside



#### Complete Table Leg Assembly



# Table Top



#### **Underside of Table**



# Table Top Edge



# Complete Table Top



#### **Table Finished**



#### **End of Construction**

# Together at last



#### Installed



#### Hardware





SOSS Barrel Hinge Morinbo Lid Stay

# Media Unit Designed to match the Nook