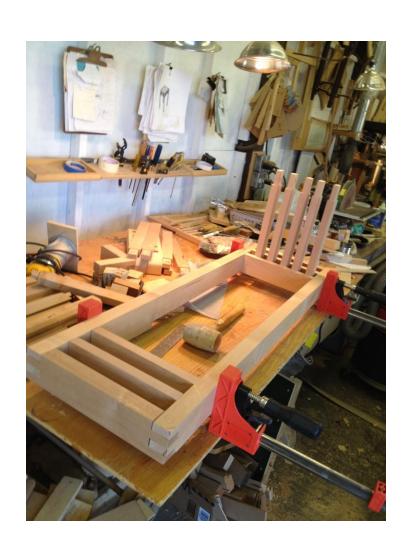

# Design and Build of a Breakfast Nook

Frank Ramsay 18 February 2024

#### **Breakfast Nook**



#### Wall Seat

#### **Wall Seat Bits**



#### Wall Unit Frame



#### Window Unit Frame



# Wall Unit Seat Assembly



# Wall Unit Frame Back Uprights Shaped



#### Wall Unit Back



#### Wall Seat Back



#### Wall Unit Back Outside



#### Back - inside



#### Wall Seat



#### Wall Unit Seat



#### Window Seat

#### Widow Seat Back



#### **Corner Seat**

# Fitting Frame



#### **Corner Unit**



#### Back corner of frame



#### Frame – before curve added



# Top transition curve



# Curved Top before shaping



#### **Corner Unit**



# Assembly



#### Seat



#### Back corner of seat



#### Bench

#### Bench



#### **Table**

#### **Table Bits**



#### Table Underside



#### Complete Table Leg Assembly



# Table Top



#### **Underside of Table**



# Table Top Edge



# Complete Table Top



#### **Table Finished**



#### **End of Construction**

# Together at last



#### Installed



#### Hardware





SOSS Barrel Hinge Morinbo Lid Stay

# Media Unit Designed to match the Nook