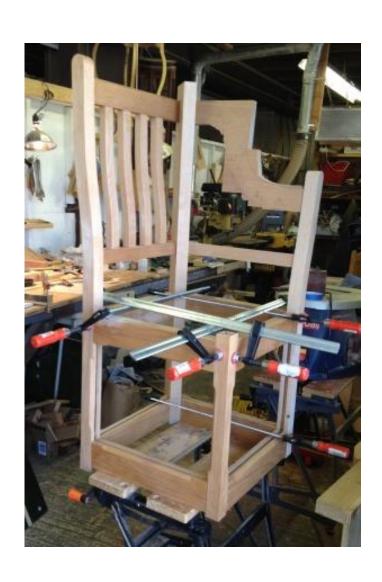

# Design and Build of a Breakfast Nook

Frank Ramsay 18 February 2024

#### **Breakfast Nook**



#### Wall Seat

#### **Wall Seat Bits**



#### Wall Unit Frame



#### Window Unit Frame



# Wall Unit Seat Assembly



# Wall Unit Frame Back Uprights Shaped



#### Wall Unit Back



#### Wall Seat Back



#### Wall Unit Back Outside



#### Back - inside



#### Wall Seat



#### Wall Unit Seat



#### Window Seat

#### Widow Seat Back



#### **Corner Seat**

# Fitting Frame



#### **Corner Unit**



#### Back corner of frame



#### Frame – before curve added



# Top transition curve



# Curved Top before shaping



#### **Corner Unit**



# Assembly



#### Seat



#### Back corner of seat



#### Bench

#### Bench



#### **Table**

#### **Table Bits**



#### Table Underside



#### Complete Table Leg Assembly



# Table Top



#### **Underside of Table**



# Table Top Edge



# Complete Table Top



#### **Table Finished**



#### **End of Construction**

# Together at last



#### Installed



#### Hardware





SOSS Barrel Hinge Morinbo Lid Stay

# Media Unit Designed to match the Nook