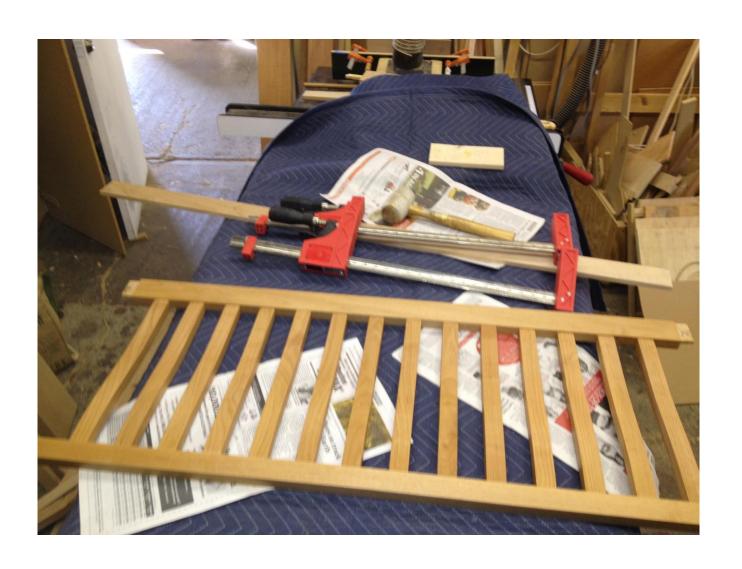

# Design and Build of a Breakfast Nook

Frank Ramsay 18 February 2024

#### **Breakfast Nook**



#### Wall Seat

#### **Wall Seat Bits**



#### Wall Unit Frame



#### Window Unit Frame



# Wall Unit Seat Assembly



# Wall Unit Frame Back Uprights Shaped



#### Wall Unit Back



#### Wall Seat Back



#### Wall Unit Back Outside



#### Back - inside



#### Wall Seat



#### Wall Unit Seat



#### Window Seat

#### Widow Seat Back



#### **Corner Seat**

# Fitting Frame



#### **Corner Unit**



#### Back corner of frame



#### Frame – before curve added



# Top transition curve



# Curved Top before shaping



#### **Corner Unit**



# Assembly



#### Seat



#### Back corner of seat



#### Bench

#### Bench



#### **Table**

#### **Table Bits**



#### Table Underside



#### Complete Table Leg Assembly



# Table Top



#### **Underside of Table**



# Table Top Edge



# Complete Table Top



#### **Table Finished**



#### **End of Construction**

# Together at last



#### Installed



#### Hardware





SOSS Barrel Hinge Morinbo Lid Stay

# Media