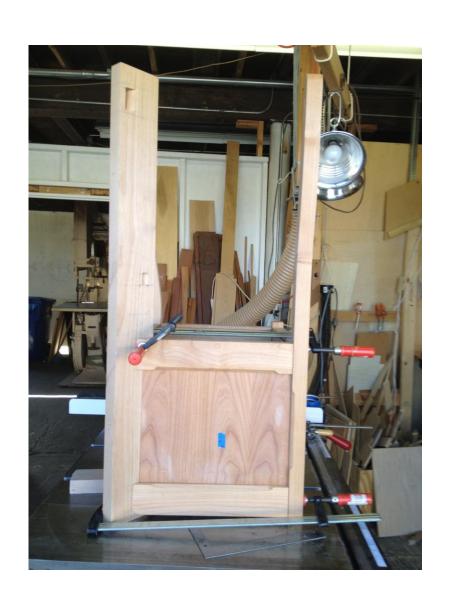

# Design and Build of a Breakfast Nook

Frank Ramsay 18 February 2024

#### **Breakfast Nook**



#### Wall Seat

#### **Wall Seat Bits**



#### Wall Unit Frame



#### Window Unit Frame



# Wall Unit Seat Assembly



# Wall Unit Frame Back Uprights Shaped



#### Wall Unit Back



#### Wall Seat Back



#### Wall Unit Back Outside



#### Back - inside



#### Wall Seat



#### Wall Unit Seat



#### Window Seat

#### Widow Seat Back



#### **Corner Seat**

# Fitting Frame



#### **Corner Unit**



#### Back corner of frame



#### Frame – before curve added



# Top transition curve



# Curved Top before shaping



#### **Corner Unit**



# Assembly



#### Seat



#### Back corner of seat



#### Bench

#### Bench



#### **Table**

#### **Table Bits**



#### Table Underside



#### Complete Table Leg Assembly



# Table Top



#### **Underside of Table**



# Table Top Edge



# Complete Table Top



#### **Table Finished**



#### **End of Construction**

# Together at last



#### Installed



#### Hardware





SOSS Barrel Hinge Morinbo Lid Stay

# Media Unit Designed to match the Nook