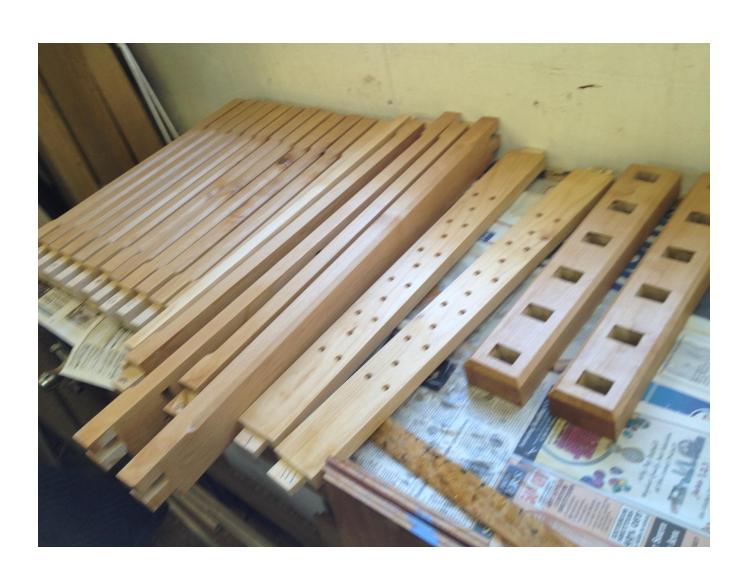

# Design and Build of a Breakfast Nook

Frank Ramsay 18 February 2024

#### **Breakfast Nook**



#### Wall Seat

#### **Wall Seat Bits**



#### Wall Unit Frame



#### Window Unit Frame



# Wall Unit Seat Assembly



# Wall Unit Frame Back Uprights Shaped



#### Wall Unit Back



#### Wall Seat Back



#### Wall Unit Back Outside



#### Back - inside



#### Wall Seat



#### Wall Unit Seat



#### Window Seat

#### Widow Seat Back



#### **Corner Seat**

# Fitting Frame



#### **Corner Unit**



#### Back corner of frame



#### Frame – before curve added



# Top transition curve



# Curved Top before shaping



#### **Corner Unit**



# Assembly



#### Seat



#### Back corner of seat



#### Bench

#### Bench



#### **Table**

#### **Table Bits**



#### Table Underside



#### Complete Table Leg Assembly



# Table Top



#### **Underside of Table**



# Table Top Edge



# Complete Table Top



#### **Table Finished**



#### **End of Construction**

# Together at last



#### Installed



#### Hardware





SOSS Barrel Hinge Morinbo Lid Stay

# Media Unit Designed to match the Nook