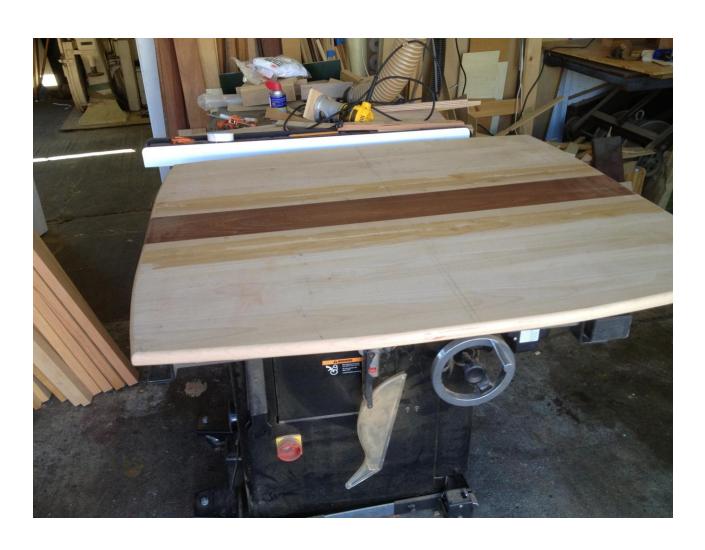

all Seat Bits**



#### Wall Unit Frame



#### Window Unit Frame



# Wall Unit Seat Assembly



# Wall Unit Frame Back Uprights Shaped



#### Wall Unit Back



#### Wall Seat Back



#### Wall Unit Back Outside



#### Back - inside



#### Wall Seat



#### Wall Unit Seat



#### Window Seat

#### Widow Seat Back



#### **Corner Seat**

# Fitting Frame



#### **Corner Unit**



#### Back corner of frame



#### Frame – before curve added



# Top transition curve



# Curved Top before shaping



#### **Corner Unit**



# Assembly



#### Seat



#### Back corner of seat



#### Bench

#### Bench



#### **Table**

#### **Table Bits**



#### Table Underside



#### Complete Table Leg Assembly



# Table Top



#### **Underside of Table**



# Table Top Edge



# Complete Table Top



#### **Table Finished**



#### **End of Construction**

# Together at last



#### Installed



#### Hardware





SOSS Barrel Hinge Morinbo Lid Stay

# Media Unit Designed to match the Nook