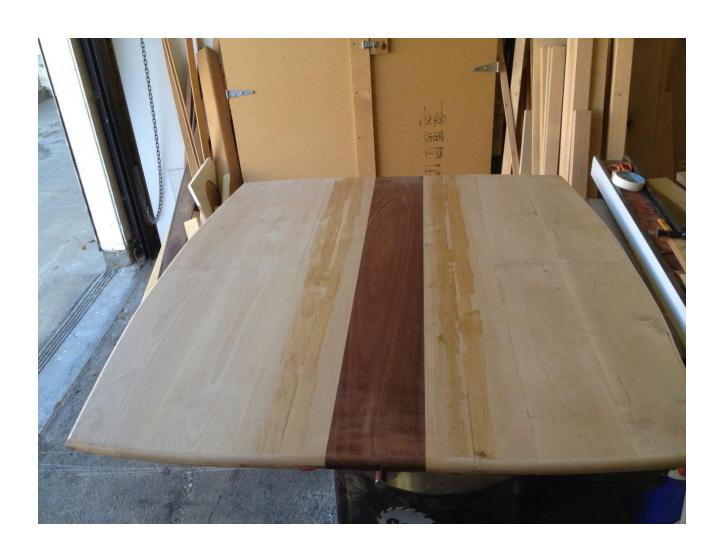

amsay 18 February 2024

#### **Breakfast Nook**



#### Wall Seat

#### **Wall Seat Bits**



#### Wall Unit Frame



#### Window Unit Frame



# Wall Unit Seat Assembly



# Wall Unit Frame Back Uprights Shaped



#### Wall Unit Back



#### Wall Seat Back



#### Wall Unit Back Outside



#### Back - inside



#### Wall Seat



#### Wall Unit Seat



#### Window Seat

#### Widow Seat Back



#### **Corner Seat**

# Fitting Frame



#### **Corner Unit**



#### Back corner of frame



#### Frame – before curve added



# Top transition curve



# Curved Top before shaping



#### **Corner Unit**



# Assembly



#### Seat



#### Back corner of seat



#### Bench

#### Bench



#### **Table**

#### **Table Bits**



#### Table Underside



#### Complete Table Leg Assembly



# Table Top



#### **Underside of Table**



# Table Top Edge



# Complete Table Top



#### **Table Finished**



#### **End of Construction**

# Together at last



#### Installed



#### Hardware





SOSS Barrel Hinge Morinbo Lid Stay

# Media Unit Designed to match the Nook