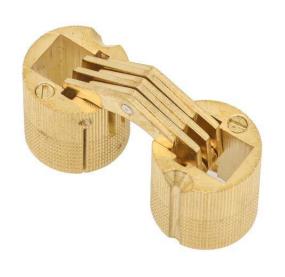

e Back Uprights Shaped



#### Wall Unit Back



#### Wall Seat Back



#### Wall Unit Back Outside



#### Back - inside



#### Wall Seat



#### Wall Unit Seat



#### Window Seat

#### Widow Seat Back



#### **Corner Seat**

# Fitting Frame



#### **Corner Unit**



#### Back corner of frame



#### Frame – before curve added



# Top transition curve



# Curved Top before shaping



#### **Corner Unit**



# Assembly



#### Seat



#### Back corner of seat



#### Bench

#### Bench



#### **Table**

#### **Table Bits**



#### Table Underside



#### Complete Table Leg Assembly



# Table Top



#### **Underside of Table**



# Table Top Edge



# Complete Table Top



#### **Table Finished**



#### **End of Construction**

# Together at last



#### Installed



#### Hardware





SOSS Barrel Hinge Morinbo Lid Stay

# Media Unit Designed to match the Nook