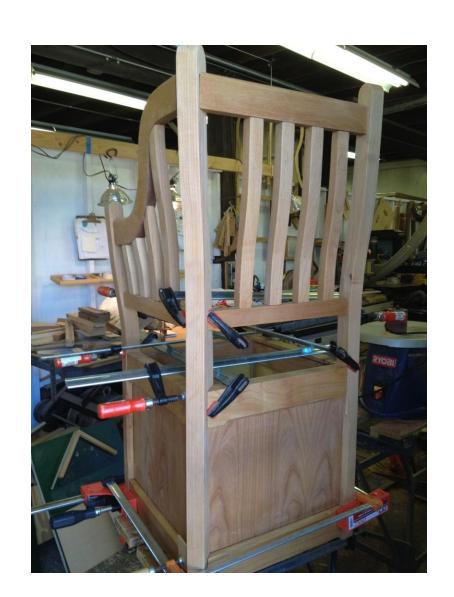

# Design and Build of a Breakfast Nook

Frank Ramsay 18 February 2024

#### **Breakfast Nook**



#### Wall Seat

#### **Wall Seat Bits**



#### Wall Unit Frame



#### Window Unit Frame



# Wall Unit Seat Assembly



# Wall Unit Frame Back Uprights Shaped



#### Wall Unit Back



#### Wall Seat Back



#### Wall Unit Back Outside



#### Back - inside



#### Wall Seat



#### Wall Unit Seat



#### Window Seat

#### Widow Seat Back



#### **Corner Seat**

# Fitting Frame



#### **Corner Unit**



#### Back corner of frame



#### Frame – before curve added



# Top transition curve



# Curved Top before shaping



#### **Corner Unit**



# Assembly



#### Seat



#### Back corner of seat



#### Bench

#### Bench



#### **Table**

#### **Table Bits**



#### Table Underside



#### Complete Table Leg Assembly



# Table Top



#### **Underside of Table**



# Table Top Edge



# Complete Table Top



#### **Table Finished**



#### **End of Construction**

# Together at last



#### Installed



#### Hardware





SOSS Barrel Hinge Morinbo Lid Stay

# Media Unit Designed to match the Nook