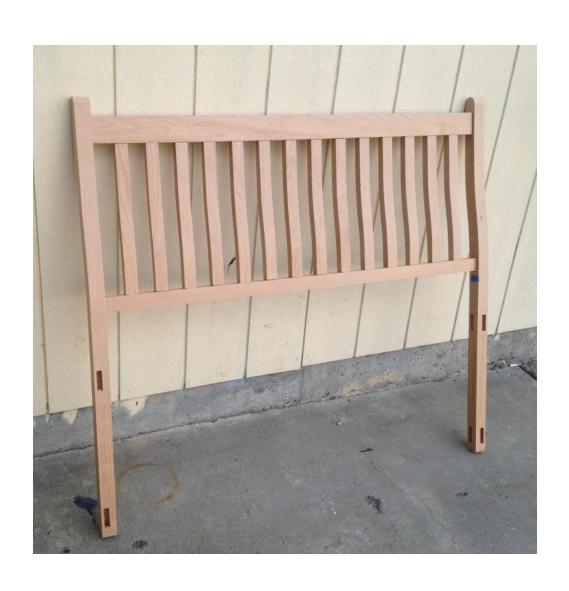

# Design and Build of a Breakfast Nook

Frank Ramsay 18 February 2024

#### **Breakfast Nook**



#### Wall Seat

#### **Wall Seat Bits**



#### Wall Unit Frame



#### Window Unit Frame



# Wall Unit Seat Assembly



# Wall Unit Frame Back Uprights Shaped



#### Wall Unit Back



#### Wall Seat Back



#### Wall Unit Back Outside



#### Back - inside



#### Wall Seat



#### Wall Unit Seat



#### Window Seat

#### Widow Seat Back



#### **Corner Seat**

# Fitting Frame



#### **Corner Unit**



#### Back corner of frame



#### Frame – before curve added



# Top transition curve



# Curved Top before shaping



#### **Corner Unit**



# Assembly



#### Seat



#### Back corner of seat



#### Bench

#### Bench



#### **Table**

#### **Table Bits**



#### Table Underside



#### Complete Table Leg Assembly



# Table Top



#### **Underside of Table**



# Table Top Edge



# Complete Table Top



#### **Table Finished**



#### **End of Construction**

# Together at last



#### Installed



#### Hardware





SOSS Barrel Hinge Morinbo Lid Stay

# Media Unit Designed to match