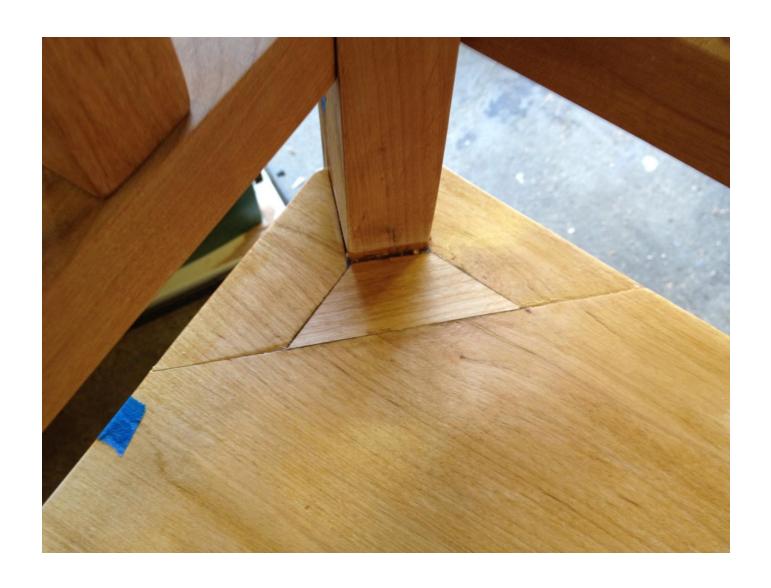

# Design and Build of a Breakfast Nook

Frank Ramsay 18 February 2024

#### **Breakfast Nook**



#### Wall Seat

#### **Wall Seat Bits**



#### Wall Unit Frame



#### Window Unit Frame



# Wall Unit Seat Assembly



# Wall Unit Frame Back Uprights Shaped



#### Wall Unit Back



#### Wall Seat Back



#### Wall Unit Back Outside



#### Back - inside



#### Wall Seat



#### Wall Unit Seat



#### Window Seat

#### Widow Seat Back



#### **Corner Seat**

# Fitting Frame



#### **Corner Unit**



#### Back corner of frame



#### Frame – before curve added



# Top transition curve



# Curved Top before shaping



#### **Corner Unit**



# Assembly



#### Seat



#### Back corner of seat



#### Bench

#### Bench



#### **Table**

#### **Table Bits**



#### Table Underside



#### Complete Table Leg Assembly



# Table Top



#### **Underside of Table**



# Table Top Edge



# Complete Table Top



#### **Table Finished**



#### **End of Construction**

# Together at last



#### Installed



#### Hardware





SOSS Barrel Hinge Morinbo Lid Stay

# Media Unit Designed to match the Nook