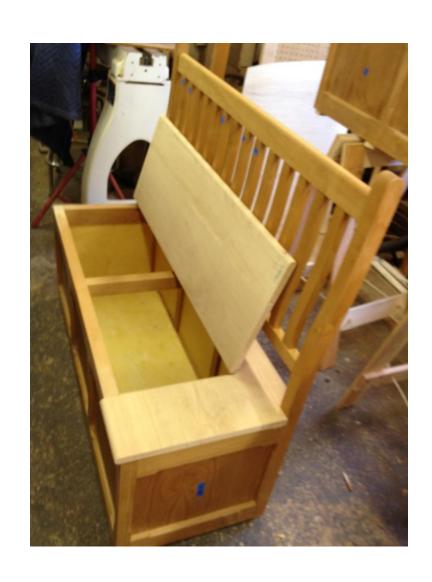

# Design and Build of a Breakfast Nook

Frank Ramsay 18 February 2024

#### **Breakfast Nook**



#### Wall Seat

#### **Wall Seat Bits**



#### Wall Unit Frame



#### Window Unit Frame



# Wall Unit Seat Assembly



# Wall Unit Frame Back Uprights Shaped



#### Wall Unit Back



#### Wall Seat Back



#### Wall Unit Back Outside



#### Back - inside



#### Wall Seat



#### Wall Unit Seat



#### Window Seat

#### Widow Seat Back



#### **Corner Seat**

# Fitting Frame



#### **Corner Unit**



#### Back corner of frame



#### Frame – before curve added



# Top transition curve



# Curved Top before shaping



#### **Corner Unit**



# Assembly



#### Seat



#### Back corner of seat



#### Bench

#### Bench



#### **Table**

#### **Table Bits**



#### Table Underside



#### Complete Table Leg Assembly



# Table Top



#### **Underside of Table**



# Table Top Edge



# Complete Table Top



#### **Table Finished**



#### **End of Construction**

# Together at last



#### Installed



#### Hardware





SOSS Barrel Hinge Morinbo Lid Stay

# Media Unit Designed to match the Nook