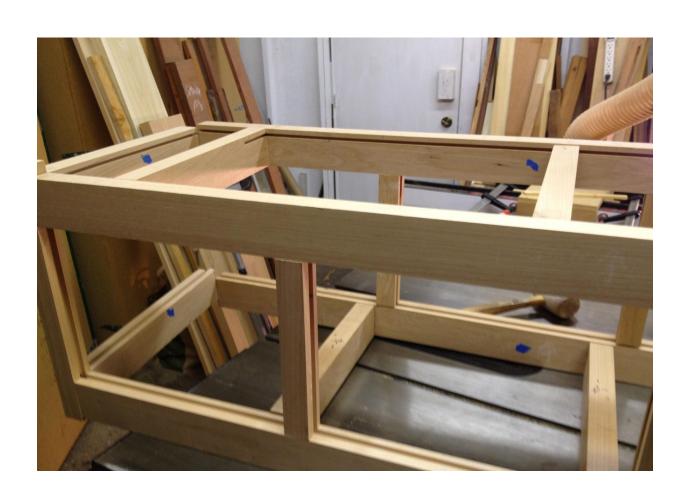

# Design and Build of a Breakfast Nook

Frank Ramsay 18 February 2024

#### **Breakfast Nook**



#### Wall Seat

#### **Wall Seat Bits**



#### Wall Unit Frame



#### Window Unit Frame



# Wall Unit Seat Assembly



# Wall Unit Frame Back Uprights Shaped



#### Wall Unit Back



#### Wall Seat Back



#### Wall Unit Back Outside



#### Back - inside



#### Wall Seat



#### Wall Unit Seat



#### Window Seat

#### Widow Seat Back



#### **Corner Seat**

# Fitting Frame



#### **Corner Unit**



#### Back corner of frame



#### Frame – before curve added



# Top transition curve



# Curved Top before shaping



#### **Corner Unit**



# Assembly



#### Seat



#### Back corner of seat



#### Bench

#### Bench



#### **Table**

#### **Table Bits**



#### Table Underside



#### Complete Table Leg Assembly



# Table Top



#### **Underside of Table**



# Table Top Edge



# Complete Table Top



#### **Table Finished**



#### **End o