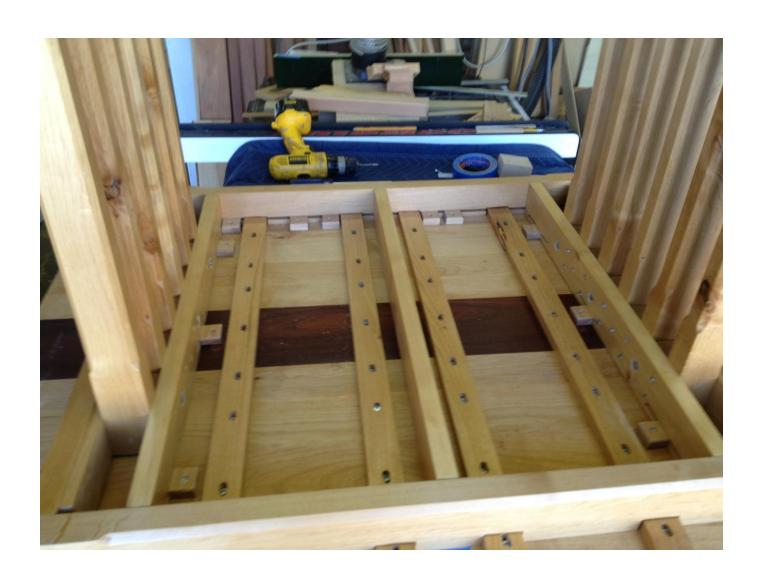

Breakfast Nook**



#### Wall Seat

#### **Wall Seat Bits**



#### Wall Unit Frame



#### Window Unit Frame



# Wall Unit Seat Assembly



# Wall Unit Frame Back Uprights Shaped



#### Wall Unit Back



#### Wall Seat Back



#### Wall Unit Back Outside



#### Back - inside



#### Wall Seat



#### Wall Unit Seat



#### Window Seat

#### Widow Seat Back



#### **Corner Seat**

# Fitting Frame



#### **Corner Unit**



#### Back corner of frame



#### Frame – before curve added



# Top transition curve



# Curved Top before shaping



#### **Corner Unit**



# Assembly



#### Seat



#### Back corner of seat



#### Bench

#### Bench



#### **Table**

#### **Table Bits**



#### Table Underside



#### Complete Table Leg Assembly



# Table Top



#### **Underside of Table**



# Table Top Edge



# Complete Table Top



#### **Table Finished**



#### **End of Construction**

# Together at last



#### Installed



#### Hardware





SOSS Barrel Hinge Morinbo Lid Stay

# Media Unit Designed to match the Nook