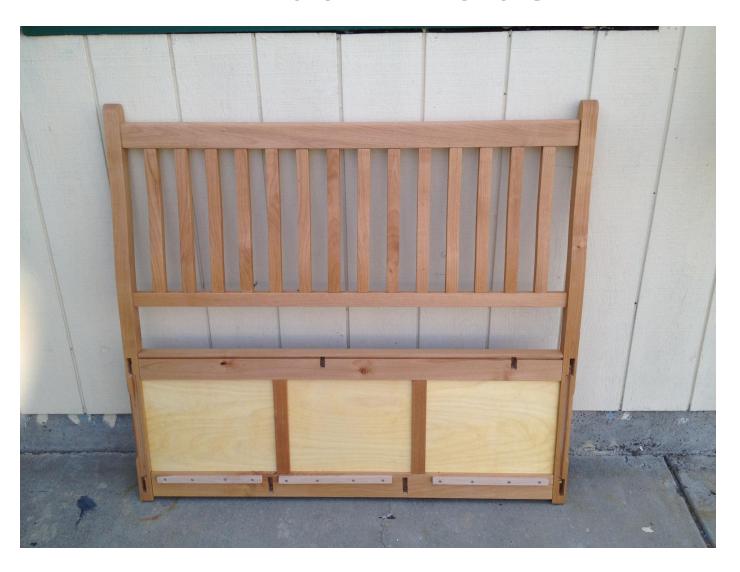

# Design and Build of a Breakfast Nook

Frank Ramsay 18 February 2024

#### **Breakfast Nook**



#### Wall Seat

#### **Wall Seat Bits**



#### Wall Unit Frame



#### Window Unit Frame



# Wall Unit Seat Assembly



# Wall Unit Frame Back Uprights Shaped



#### Wall Unit Back



#### Wall Seat Back



#### Wall Unit Back Outside



#### Back - inside



#### Wall Seat



#### Wall Unit Seat



#### Window Seat

#### Widow Seat Back



#### **Corner Seat**

# Fitting Frame



#### **Corner Unit**



#### Back corner of frame



#### Frame – before curve added



# Top transition curve



# Curved Top before shaping



#### **Corner Unit**



# Assembly



#### Seat



#### Back corner of seat



#### Bench

#### Bench



#### **Table**

#### **Table Bits**



#### Table Underside



#### Complete Table Leg Assembly



# Table Top



#### **Underside of Table**



# Table Top Edge



# Complete Table Top



#### **Table Finished**



#### **End of Construction**

# Together at last



#### Installed



#### Hardware





SOSS Barrel Hinge Morinbo Lid Stay

# Media Unit Designed to match the Nook