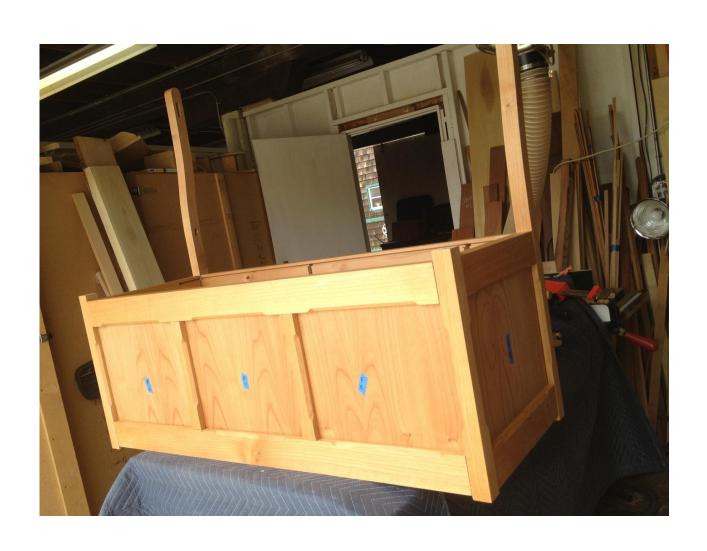

# Design and Build of a Breakfast Nook

Frank Ramsay 18 February 2024

#### **Breakfast Nook**



#### Wall Seat

#### **Wall Seat Bits**



#### Wall Unit Frame



#### Window Unit Frame



# Wall Unit Seat Assembly



# Wall Unit Frame Back Uprights Shaped



#### Wall Unit Back



#### Wall Seat Back



#### Wall Unit Back Outside



#### Back - inside



#### Wall Seat



#### Wall Unit Seat



#### Window Seat

#### Widow Seat Back



#### **Corner Seat**

# Fitting Frame



#### **Corner Unit**



#### Back corner of frame



#### Frame – before curve added



# Top transition curve



# Curved Top before shaping



#### **Corner Unit**



# Assembly



#### Seat



#### Back corner of seat



#### Bench

#### Bench



#### **Table**

#### **Table Bits**



#### Table Underside



#### Complete Table Leg Assembly



# Table Top



#### **Underside of Table**



# Table Top Edge



# Complete Table Top



#### **Table Finished**



#### **End of Construction**

# Together at last



#### Installed