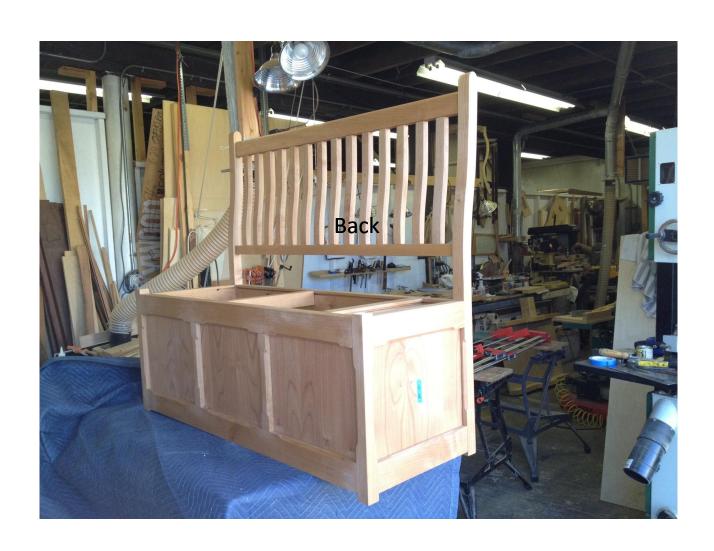

# Design and Build of a Breakfast Nook

Frank Ramsay 18 February 2024

#### **Breakfast Nook**



#### Wall Seat

#### **Wall Seat Bits**



#### Wall Unit Frame



#### Window Unit Frame



# Wall Unit Seat Assembly



# Wall Unit Frame Back Uprights Shaped



#### Wall Unit Back



#### Wall Seat Back



#### Wall Unit Back Outside



#### Back - inside



#### Wall Seat



#### Wall Unit Seat



#### Window Seat

#### Widow Seat Back



#### **Corner Seat**

# Fitting Frame



#### **Corner Unit**



#### Back corner of frame



#### Frame – before curve added



# Top transition curve



# Curved Top before shaping



#### **Corner Unit**



# Assembly



#### Seat



#### Back corner of seat



#### Bench

#### Bench



#### **Table**

#### **Table Bits**



#### Table Underside



#### Complete Table Leg Assembly



# Table Top



#### **Underside of Table**



# Table Top Edge



# Complete Table Top



#### **Table Finished**



#### **End of Construction**

# Together at last



#### Installed



#### Hardware





SOSS Barrel Hinge Morinbo Lid Stay

# Media Unit Designed to match the Nook